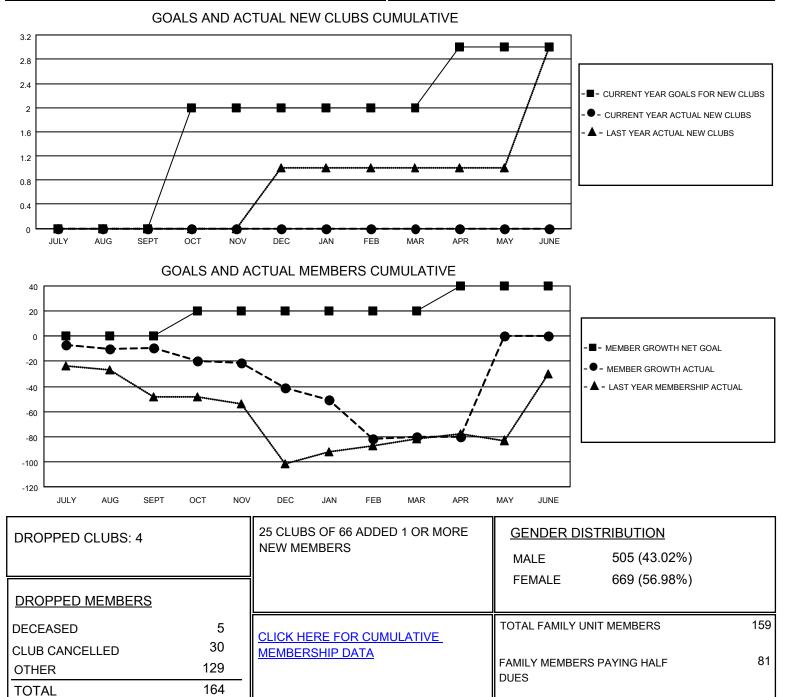

## LOCATION TURKEY

District 118 R

Results as of: 4/30/2021

| Clubs                 |               |           |               | Members               |                        |                         |                                                    |
|-----------------------|---------------|-----------|---------------|-----------------------|------------------------|-------------------------|----------------------------------------------------|
| RESULTS FOR 2020-2021 |               |           |               | RESULTS FOR 2020-2021 |                        |                         |                                                    |
| QUARTER               | NEW CLUB GOAL | NEW CLUBS | DROPPED CLUBS | QUARTER MEM           | BER GROWTH NET<br>GOAL | MEMBER GROWTH<br>ACTUAL | DROPPED<br>MEMBERS ACTUAL<br>(including transfers) |
| JULY/AUG/SEPT         | 0             | 0         | 1             | JULY/AUG/SEPT         | 0                      | 11                      | 19                                                 |
| OCT/NOV/DEC           | 2             | 0         | 0             | OCT/NOV/DEC           | 20                     | 47                      | 75                                                 |
| JAN/FEB/MAR           | 0             | 0         | 3             | JAN/FEB/MAR           | 0                      | 39                      | 54                                                 |
| APR/MAY/JUNE          | 1             | 0         | 0             | APR/MAY/JUNE          | 20                     | 16                      | 16                                                 |